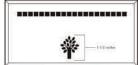

### 6x6 Layout #4

Artwork layout for free clipart -

ALL IMAGES EXCEPT FOR: 1C, 2C, 3C, 4C, 5C, 5SB, 8SB, 9SB, 12SB, 13SB, 14SB, 15SB, 16SB, 17SB, 19SB, 20SB, 21SB, 22SB, 23SB, 24SB, 26SB, 30SB, 1ZOO-22ZOO (ALL ZOO CLIPART)

Number of characters is 14 per line, including spaces and punctuation. Logo height equals 1  $\frac{1}{2}$  inches.