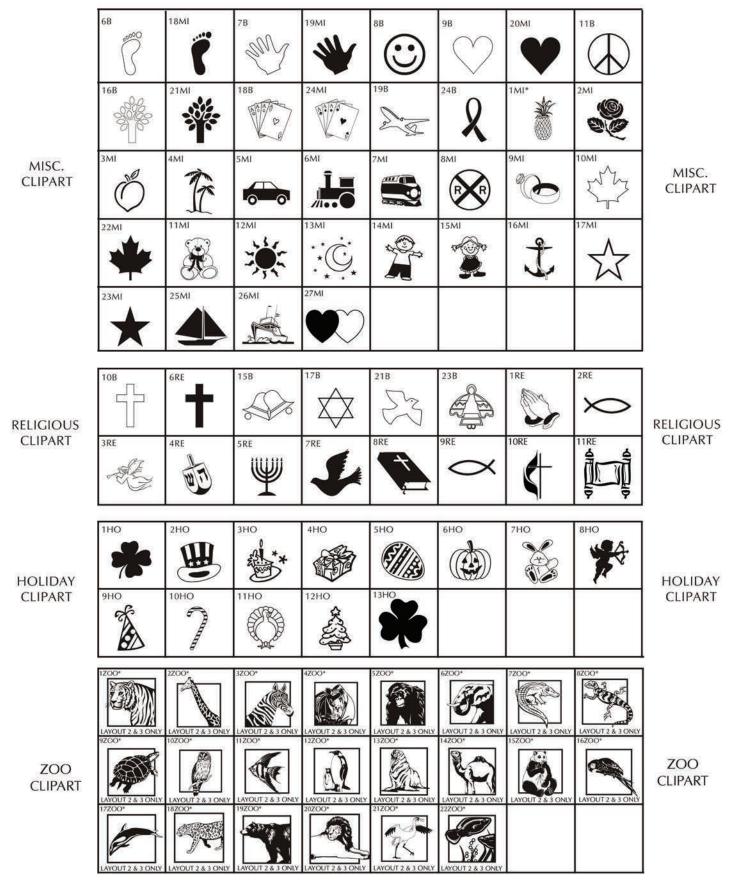

## Brick Markers USA, Inc. Free Clipart Library

when choosing clipart only use number and letter(s) for referencing.

### \* NOT APPLICABLE FOR MINI REPLICA

Brick Markers® USA, Inc. (BMI) offers this free clipart to your club or organization as an opportunity to increase your profit margins. Your club or organization could charge an additional fee to any of your donors/customers that would like to add clipart to their bricks.

Important Note: Your brick area should have a clean and consistent appearance and should not be filled with too many free clipart images. We suggest that you limit the amount of free clipart images you offer to your donors/customers. For the possible free clipart image layouts, please see the attachment. We highly recommend one layout per size brick (4x8 & 8x8).

BMI Disclaimer: We will always do our best to provide a high quality engraved image. However, with any engraving process, we may lose some of the intricate details of a logo/graphic from the process of engraving. Such lost details should not be considered a defect but simply the result of engraving the image.