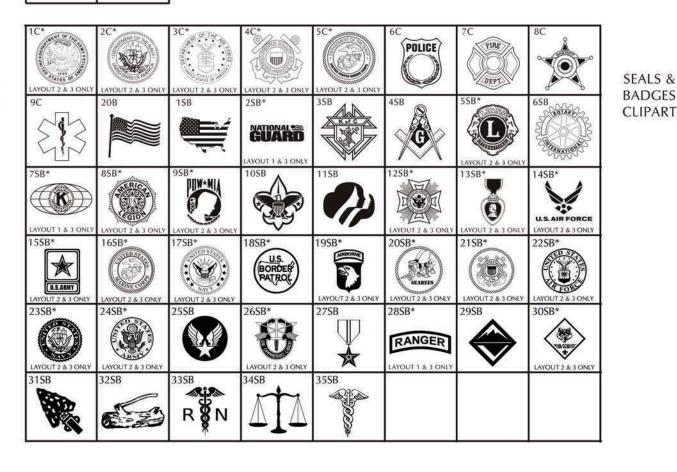

## Brick Markers USA, Inc. Free Clipart Library when choosing clipart only use number and letter(s) for referencing.

LETTERING CLIPART  $\begin{bmatrix} \mathcal{A} & \mathcal{B} & \mathcal{C} & \mathcal{D} & \mathcal{E} & \mathcal{F} & \mathcal{G} & \mathcal{H} \\ \mathcal{A} & \mathcal{B} & \mathcal{C} & \mathcal{D} & \mathcal{E} & \mathcal{F} & \mathcal{G} & \mathcal{H} \\ \mathcal{A} & \mathcal{B} & \mathcal{C} & \mathcal{D} & \mathcal{E} & \mathcal{F} & \mathcal{G} & \mathcal{H} \\ \mathcal{A} & \mathcal{B} & \mathcal{C} & \mathcal{D} & \mathcal{E} & \mathcal{F} & \mathcal{G} & \mathcal{H} \\ \mathcal{A} & \mathcal{B} & \mathcal{C} & \mathcal{D} & \mathcal{E} & \mathcal{F} & \mathcal{G} & \mathcal{H} \\ \mathcal{A} & \mathcal{A} & \mathcal{B} & \mathcal{C} & \mathcal{A} & \mathcal{A} & \mathcal{A} & \mathcal{A} & \mathcal{A} & \mathcal{A} \\ \mathcal{A} & \mathcal{A} \\ \mathcal{A} & \mathcal{A} \\ \mathcal{A} & \mathcal{A} \\ \mathcal{A} & \mathcal{A} \\ \mathcal{A} & \mathcal{A} \\ \mathcal{A} & \mathcal{A} \\ \mathcal{A} & \mathcal{A} \\ \mathcal{A} & \mathcal{A} \\ \mathcal{A} & \mathcal$ 

SEALS & BADGES CLIPART

### \* NOT APPLICABLE FOR MINI REPLICA

Brick Markers® USA, Inc. (BMI) offers this free clipart to your club or organization as an opportunity to increase your profit margins. Your club or organization could charge an additional fee to any of your donors/customers that would like to add clipart to their bricks.

Important Note: Your brick area should have a clean and consistent appearance and should not be filled with too many free clipart images. We suggest that you limit the amount of free clipart images you offer to your donors/customers. For the possible free clipart image layouts, please see the attachment. We highly recommend one layout per size brick (4x8 & 8x8).

BMI Disclaimer: We will always do our best to provide a high quality engraved image. However, with any engraving process, we may lose some of the intricate details of a logo/graphic from the process of engraving. Such lost details should not be considered a defect but simply the result of engraving the image.