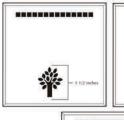

### 12x12 Layout #5

Number of characters is 20 per line horizontal and 8 characters per line vertical, including spaces and punctuation. Custom logo height equals  $3 \frac{1}{2}$  inches on the 4x4.

(1) 4x4, (2) 4x8, (1) 8x8