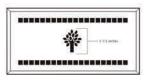

### 4x8 Layout #2

Artwork layout for free clipart -

ALL IMAGES EXCEPT FOR: 2SB, 7SB, 9AN, 10A, 13B, 15SP, 28SB

Number of characters is 12 per line, including spaces and punctuation. Logo height equals 2 inches.