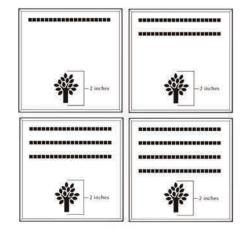

### 6x6 Layout #4

Artwork layout for free clipart -

ALL IMAGES EXCEPT FOR: 1C, 2C, 3C, 4C, 5C, 5SB, 8SB, 9SB, 12SB, 13SB, 14SB, 15SB, 16SB, 17SB, 19SB, 20SB, 21SB, 22SB, 23SB, 24SB, 26SB, 30SB, 1ZOO-22ZOO (ALL ZOO CLIPART)

Number of characters is 14 per line, including spaces and punctuation. Logo height equals 1  $\frac{1}{2}$  inches.