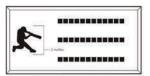

### 4x8 Layout #2

Artwork layout for free clipart -

ALL IMAGES EXCEPT FOR: 2SB, 7SB, 9AN, 10A, 13B, 15SP, 28SB

Number of characters is 12 per line, including spaces and punctuation. Logo height equals 2 inches.